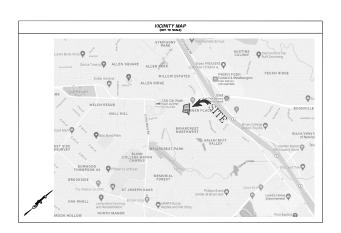

## NASH ST RETAIL CENTER

AT

2735 NASH ST, BRYAN, TEXAS 77802

OCTOBER, 2023

| INDEX OF DRAWINGS                                    | SHEET |
|------------------------------------------------------|-------|
| COVER SHEET                                          | C1.0  |
| SITE PLAN                                            | C2.1  |
| DRAINAGE AREA MAP AND CALCULATIONS                   | C3.0  |
| SITE DRAINAGE PLAN                                   | C3.1  |
| SITE GRADING PLAN                                    | C3.2  |
| SITE PAVING PLAN                                     | C3.3  |
| STORM WATER POLLUTION PREVENTION PLAN                | C4.1  |
| STORM WATER POLLUTION PREVENTION DETAILS             | C4.2  |
| SITE UTILITIES PLAN                                  | C5.1  |
| CONSTRUCTION NOTES                                   | C6.0  |
| CONSTRUCTION DETAILS                                 | C6.1  |
| CONSTRUCTION DETAILS                                 | C6.2  |
| TURN ANALYSIS                                        | C7.1  |
| EXISTING CONDITIONS SURVEY                           | R2.0  |
| OVERALL DRAINAGE AND GRADING PLAN FOR REFERENCE ONLY | R8.0  |