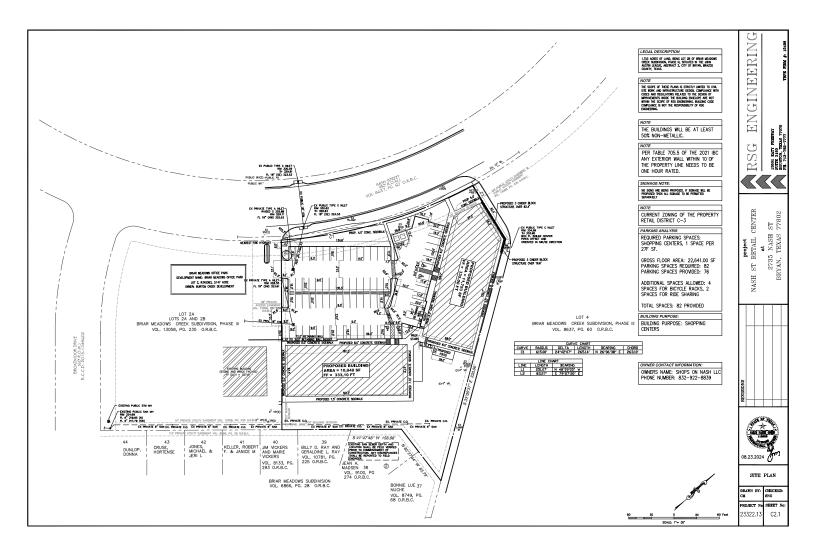

## NASH ST RETAIL CENTER

AT

2735 NASH ST, BRYAN, TEXAS 77802

OCTOBER, 2023

| INDEX OF DRAWINGS                                    | SHEET |
|------------------------------------------------------|-------|
| COVER SHEET                                          | C1.0  |
| SITE PLAN                                            | C2.1  |
| DRAINAGE AREA MAP AND CALCULATIONS                   | C3.0  |
| SITE DRAINAGE PLAN                                   | C3.1  |
| SITE GRADING PLAN                                    | C3.2  |
| SITE PAVING PLAN                                     | C3.3  |
| STORM WATER POLLUTION PREVENTION PLAN                | C4.1  |
| STORM WATER POLLUTION PREVENTION DETAILS             | C4.2  |
| SITE UTILITIES PLAN                                  | C5.1  |
| CONSTRUCTION NOTES                                   | C6.0  |
| CONSTRUCTION DETAILS                                 | C6.1  |
| CONSTRUCTION DETAILS                                 | C6.2  |
| TURN ANALYSIS                                        | C7.1  |
| EXISTING CONDITIONS SURVEY                           | R2.0  |
| OVERALL DRAINAGE AND GRADING PLAN FOR REFERENCE ONLY | R8.0  |

ASH ST KETALL CENTER

at

2735 NASH ST

BRYAN, TEXAS 77802

COVER SHEET

DRAWN BY: CHECKED: SNO PROJECT No SHEET NO 23322.13 C1.0