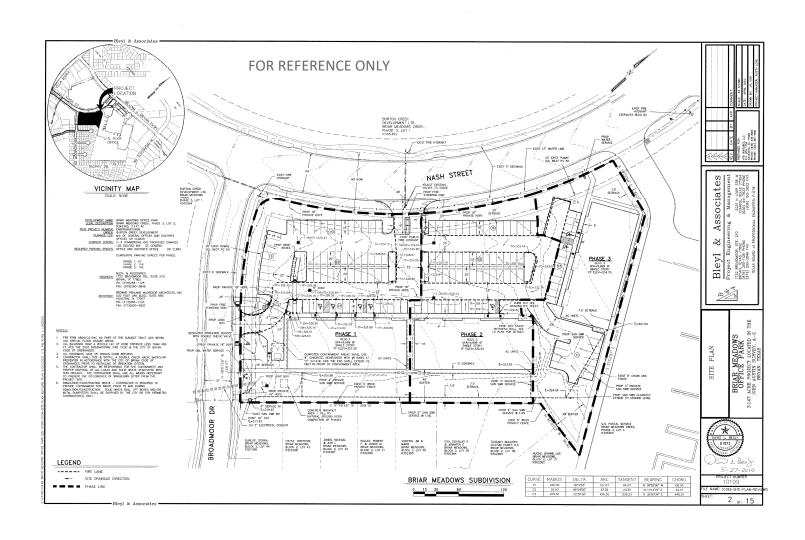

## NASH ST RETAIL CENTER

AT

2735 NASH ST, BRYAN, TEXAS 77802

OCTOBER, 2023

| INDEX OF DRAWINGS                                    | SHEET |
|------------------------------------------------------|-------|
| COVER SHEET                                          | C1.0  |
| SITE PLAN                                            | C2.1  |
| DRAINAGE AREA MAP AND CALCULATIONS                   | C3.0  |
| SITE DRAINAGE PLAN                                   | C3.1  |
| SITE GRADING PLAN                                    | C3.2  |
| SITE PAVING PLAN                                     | C3.3  |
| STORM WATER POLLUTION PREVENTION PLAN                | C4.1  |
| STORM WATER POLLUTION PREVENTION DETAILS             | C4.2  |
| SITE UTILITIES PLAN                                  | C5.1  |
| CONSTRUCTION NOTES                                   | C6.0  |
| CONSTRUCTION DETAILS                                 | C6.1  |
| CONSTRUCTION DETAILS                                 | C6.2  |
| TURN ANALYSIS                                        | C7.1  |
| EXISTING CONDITIONS SURVEY                           | R2.0  |
| OVERALL DRAINAGE AND GRADING PLAN FOR REFERENCE ONLY | R8.0  |